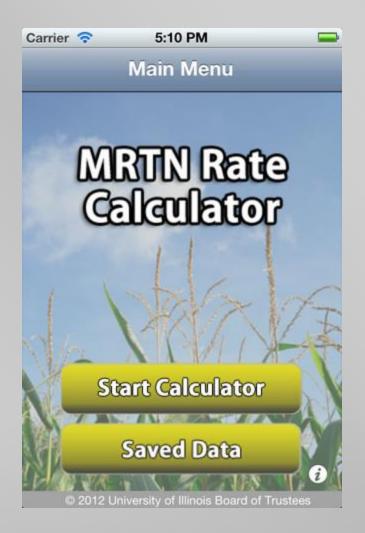

# **MRTN** Calculator

- Uses/Functions: It combines nitrogen research with economic fluctuations to determine a customized nitrogen rates.
- Costs to download: Free
- iPhone, iPad