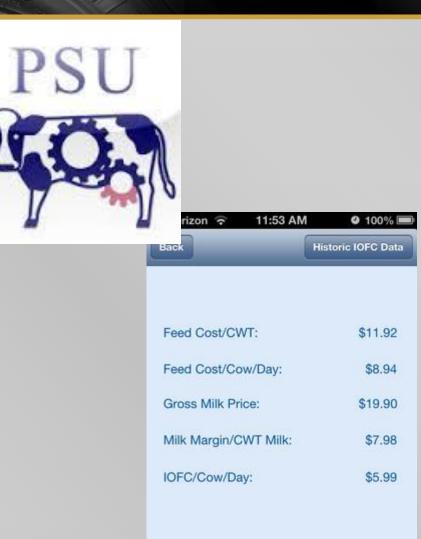

# DairyCents

- Uses/Functions: It calculates

   income over feed costs and
   compares prices of various forages,
   grains and commodities to the
   Penn State Feed Price List.
- Costs to download: Free
- iPhone, iPad, Android