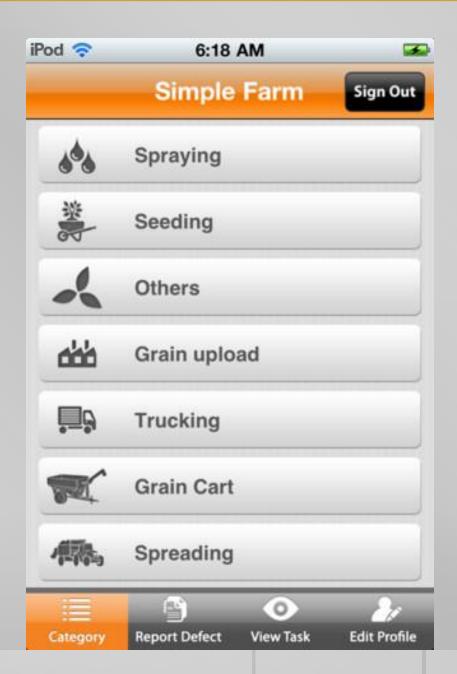

# Simple Farm

- Uses/Functions: It tracks products, fields, bins, crops, seeding, harvesting, spraying, grain carts, spreading, trucking, etc. Workers can update tasks to farm account when completed.
- Costs to download: Free, additional features for \$299.99
- iPhone, iPad