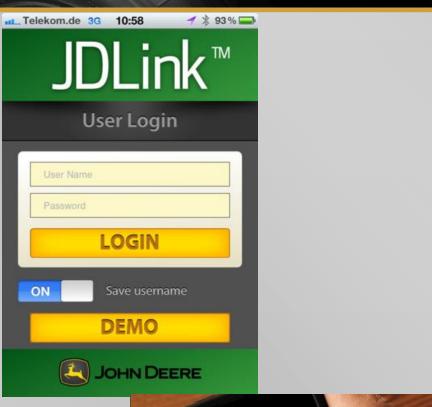

# JD Link

- Uses/Functions: It allows you to monitor your equipment and efficiency of machines. The percent of horsepower utilized, fuel consumed, hours worked, and much more can be analyzed.
- Costs to download: Free
- iPhone, iPad, Android