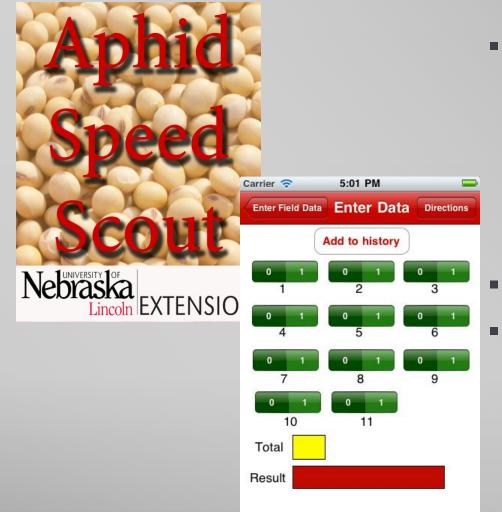

## **Aphid Speed Scout**

- Uses/Functions: It is used to
  determine if aphids have reached
  the 250 aphid per plant threshold.
  It also provides recommendations
  for further scouting and treatment
  options based on the number of
  infested plants in a given area.
- Costs to download: Free
- iPhone, iPad