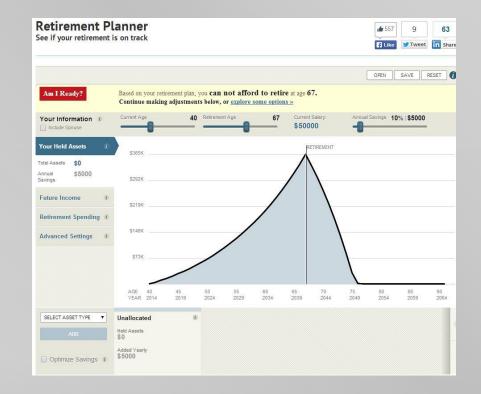

#### **Smart Money Retirement Planner**

- Calculate needed savings by
  - Age
  - Money set aside
  - Assets
  - Forecasts
  - Graphs
- Cost: Free
- iPhone, iPad, Android