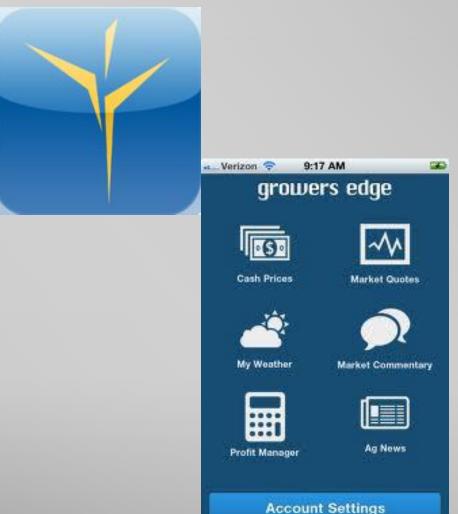

# **Growers Edge**

- Uses/Functions: It provides best and local cash prices within 100 miles adjusted for trucking and storage, also track favorite markets and local prices. It also has markets, commentary, pinpointed weather, profit manager and ag news. Has website to use for editing and sends updates to text for markets, local prices and price alerts.
- Costs to download: Free
- iPhone, iPad, Android