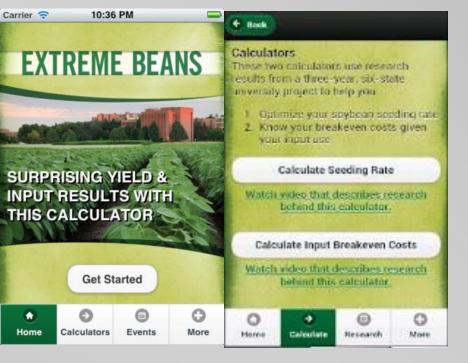

#### **Extreme Beans**

- Uses/Functions: From the United
  Soybean Board, allows soybean
  farmers to access recent soybean
  research from their mobile phone.
  It also has a calculator that allows
  you to calculate your required
  returns and most effective seeding
  rates in order to generate high yield
  results.
- Costs to download: Free
- iPhone, iPad, Android