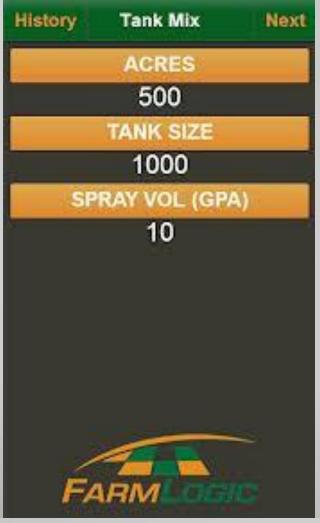

#### Tank Mix Calculator

- Uses/Functions: It allows farmer to generate a tank mix. You just enter acreage, tank size, and carrier volume, then you select your chemicals from their list or add your own. Then, it will provide you with the number of loads required to spray your acreage, along with full and partial load mixes of the chemicals.
- Costs to download: Free
- iPhone, iPad, Android