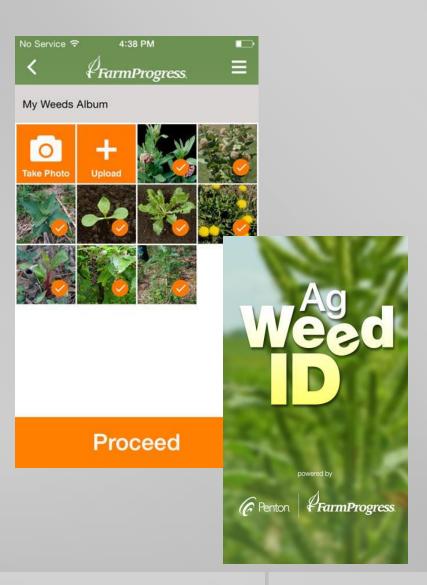

# Ag Weed ID

- Compare your photo of a weed to database
- Can search by crop, season location
- Cost: Free
- iPhone, iPad, Android