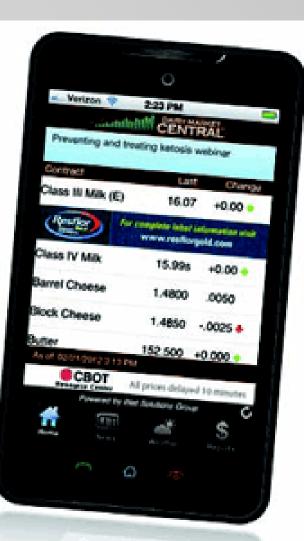

#### **Dairy Market Central**

- Uses/Functions: It provides the latest dairy news, markets, local prices, weather, lending information, and other resources.
- Costs to download: Free
- iPhone, iPad, Android