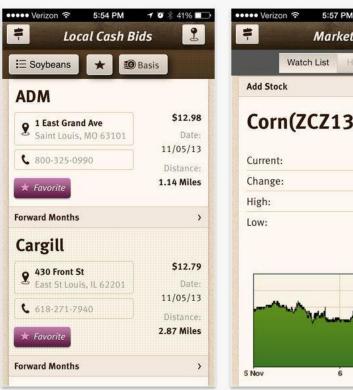

# Cash Grain Bids

- Uses/Functions: You enter your zip code and able to find cash prices for 5 elevators closest to you.
- Costs to download: Free
- iPhone, iPad, Android

# agExchange

- Markets П
- Local Cash Bids
- Cash Sales
- Options
- **Futures**
- Cost: Free П
- iPhone, iPad, Android

#### Screenshots

|         | Market     | is 🙎                    |
|---------|------------|-------------------------|
|         | Watch List | leadlines               |
| Add Sto | ock        | G                       |
| Cor     | n(ZCZ13    | 62                      |
| Curren  | t:         | 421-2s                  |
| Chang   | e:         | -3-6                    |
| High:   |            | 426-0                   |
| Low:    |            | 420-6                   |
|         |            | 1 day 🔹                 |
|         |            | - 428-0                 |
|         | mur wellow | 426-0                   |
|         |            | 422-0<br>421-0<br>420-0 |
| Nov     | 6          | - All                   |