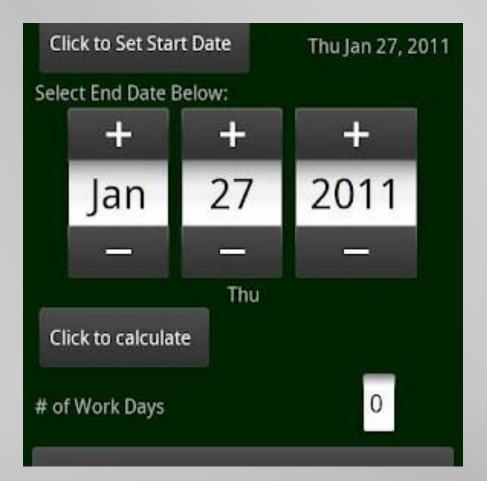

# Target Date

- Uses/Functions: It allows you to set a target date given a start date & number of days of effort or work days. It may be useful for livestock producers with gestation calculations.
- Costs to download: \$0.99
- iPhone, iPad, Android