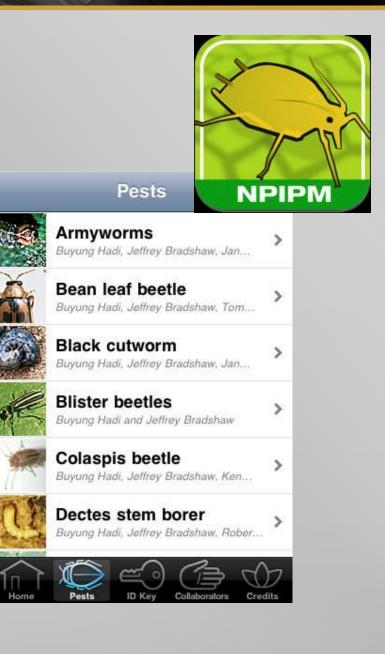

# NPIPMGuide

- Pest Management guide
- Includes ID Key, recommendations for thresholds, treatments
- Cost: Free
- iPhone, iPad, Android